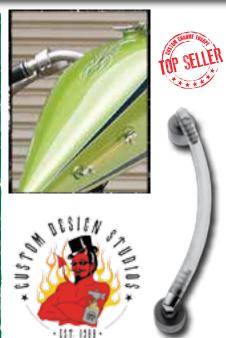

688245 Flame gas cap left hand non-vented

black and chrome

Sight Gauge Kit

For those of you into vintage rides, you'll remember the Sight Gauges installed on the outside of old oil & gas tanks. There was this clear tube that ran up & down, and you could see the fluid level...those old rides sure leaked oil, so you had to know when to add more! Well, we think that was a way cool accessory, and our buddy Kirk at Custom Design Studio has put together a kit with all the parts you need to install one on your retro build as well. The kit includes 2 weld-in 1/8" NPT bungs, 2 ninety degree X 1/4" X 1/8" NPT fittings and an 8" length of transparent, fuel resistant urethane tubing. (Cut to length and use hose clamps of your choice to secure). For use in custom show bike applications only, with welding of bungs into Gas/Oil tank required. Made in USA by Custom Design Studio.

632915 Sight Gauge Kit

Far Baggess Inc

641744