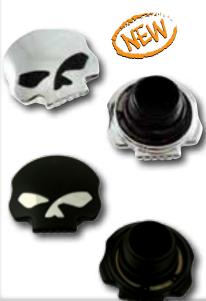

## Custom Skull Gas Caps

These gas caps match many of the other custom skull design parts in the catalog. They come in chrome skull with black eyes or black skull with chrome eyes and fit 84-95 screw style bungs.

688237 Skull gas cap set chrome 688238 Skull gas cap set black

688239 Skull gas cap right hand vented chro-

688240 Skull gas cap left hand non-vented

688241 Skull gas cap right hand vented black

688242 Skull gas cap left hand non-vented

black