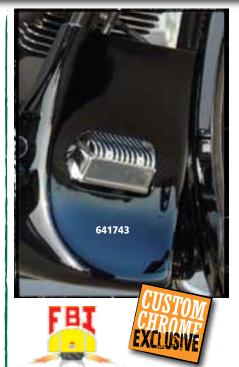

# FBI Chin SpoilerFrontspoiler

Finish up your 99-11 Harley-Davidson Touring bike with a Chin Spoiler. Mounting bracket and rubber pads keep your frame like new.

641743 Chin Scoop for 96-08 FL, Unpainted 641744 Chin Scoop for 09-13 FL, Unpainted

FBI Chin spoilers fit with your stock (black or chrome) voltage regulator, works with Harley chrome regulator cover and with stock highway bars. This unit does not fit with Screamin' Eagle Oil Cooler or Kuryakyn voltage regulator covers