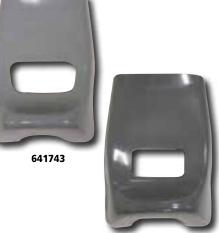

# FBI Chin SpoilerFrontspoiler

Finish up your 99-11 Harley-Davidson Touring bike with a Chin Spoiler. Mounting bracket and rubber pads keep your frame like new.

641743 Chin Scoop for 96-08 FL, Unpainted 641744 Chin Scoop for 09-13 FL, Unpainted

FBI Chin spoilers fit with your stock (black or chrome) voltage regulator, works with Harley chrome regulator cover and with stock highway bars. This unit does not fit with Screamin' Eagle Oil Cooler or Kuryakyn voltage regulator covers