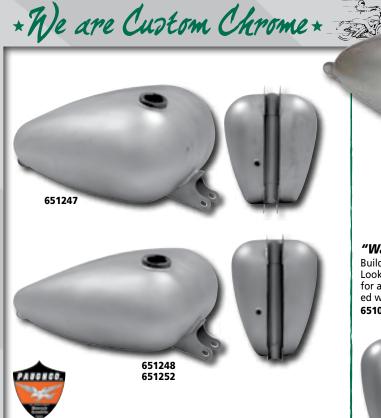

# Mustang and Axed Harley-Style Custom Gas Tanks by Paughco

Available in two popular styles that will bolt right to the stock frame mounts on 57-03 Sportsters and have an early cam-style gas cap bung. Made in the U.S.A.

Fits Sportster Models from 57-78; with a 3/8" NPT threaded fuel bung on the right-side of the tank

4.2-gallon Axed Style Custom tank with single gas cap for 57-78 XL

**651248** 3-gallon Mustang Style tank with single gas cap for 57-78 XL

Fits Sportster Models from 79-81; with a 3/8" NPT threaded fuel bung on the right-side of the tank

**651249** 4.2-gallon Axed Style Custom tank with single gas cap for 79-81 XL

**651250** 3-gallon Mustang Style tank with single gas cap for 79-81 XL

## Fits Sportster Models from 82-94; with a 22mm threaded fuel bung on the right-side of the tank

**651251** 4.2-gallon Axed Style Custom tank with single gas cap for 82-94 XL

**651252** 3-gallon Mustang Style tank with single gas cap for 82-94 XL

### Fits Sportster Models from 95-03; with a 22mm threaded fuel bung on the left-side of the tank

**651253** 4.2-gallon Axed Style Custom tank with single gas cap for 95-03 XL

651254 3-gallon Mustang Style tank with single gas cap for 95-03 XL