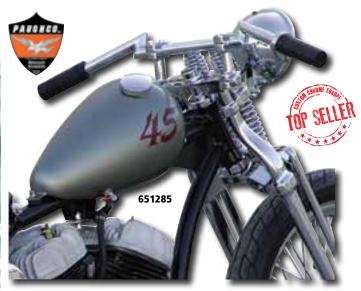

### Custom Narrow Axed style Gas Tank by Paughco

This tank features a low tunnel with straight mounting tabs on both the front and rear, single early cam style gas cap with dual threaded 1/4" fuel outlets. Made in the U.S.A.

651285 2.2 gallon Axed Harley-Style Custom tank with single gas cap