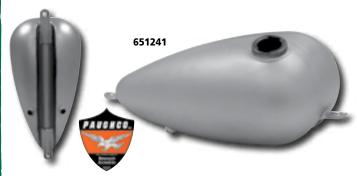

### Narrow "Mustang" Style Tank

This sleek looking gas tank features dual bung type caps, holds 2.2 gallons of gas and measures 16 1/2" long, 9" wide and 7" deep. Tunnel is 2 1/2" wide x 2 1/4" deep. Center line hole-to-hole on mounting tabs is 17 1/2". Tank has two 1/4" gas outlets (use our #632252 or 632253 petcocks). This is a sweet looking tank and goes great with narrow springers or our girder set-up. Gas caps and petcocks not included. Made in USA by Paughco.

651241 2.2 gal single cap narrow mustang tank