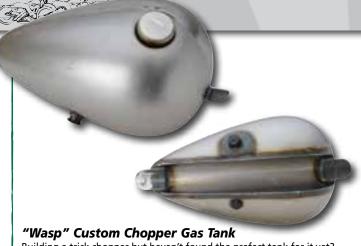

Note: Fuel tanks, particularly where custom paint is planned, must be pressure tested and sealed with CCI tank sealer 670675 before painting to protect the final finish and prevent internal rust.

Building a trick chopper but haven't found the prefect tank for it yet? Look no further! This 2.2 gallon tank with it's tear drop shape is perfect for any retro scoot. Available with one or two cam style bungs, TIG welded with the petcock bung on the right side.

651017 Wasp chopper tank

### Narrow "Mustang" Style Tank

This sleek looking gas tank features dual bung type caps, holds 2.2 gallons of gas and measures 16 1/2" long, 9" wide and 7" deep. Tunnel is 2 1/2" wide x 2 1/4" deep. Center line hole-to-hole on mounting tabs is 17 1/2". Tank has two 1/4" gas outlets (use our #632252 or 632253 petcocks). This is a sweet looking tank and goes great with narrow springers or our girder set-up. Gas caps and petcocks not included. Made in USA by Paughco.