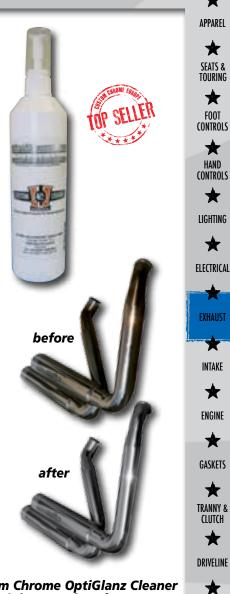

#### Custom Chrome OptiGlanz Cleaner For Stainless Steel Surfaces

The best you can get for cleaning stainless steel rims, exhausts or other items made of stainless steel. Just spray on and wait 1-5 minutes and wash it off with clear water. To add shine you can help with a fine sponge to optimate the result. It's a must to wear proper safety gloves, protecting goggles and clothing because of the acid contents. If contact with eyes or skin use clear water to wash out and contact a doctor. Keep out of reach of children. Please do not use in closed rooms.

#### Product info:

OptiGlanz cleaner is a high intensity cleaner for all stainless steel surfaces and does (under normal circumstances) not harm paint, chrome, rubber or plastic. To protect your bike use it on a hidden place first. Do not spray on hot surfaces! Biologically degradably, do not stock over 35°C.

681510 Pump Spray 250 ml

WHEELS, TIRES

& BRÁKES

×

FRAMES

SHEETMETAL

INSTRUMENTS & GAUGES

LUBRICANTS & CHEMICALS