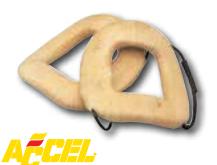

### **Accel Generator Field Coils**

Features, high-strength, warp-free laminates; heat-resistant, heavy-gauge, copper core wiring; woven cloth laminate insulation (not paper); precision-soldered field and ground terminals and each pair is matched for exact amperage values. Sold in pairs.

25503 Fits all 12-volt #65, #64 and #66A model generators on Harley models from 65-81 (repl. OEM 30201-65)