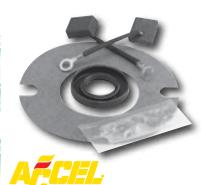

## Accel Generator Repair Kit

Top-quality American-made generator repair kit for 12-volt, 2-brush generators. Fits FL models from 65-69 and Sportster models from 65-81. Kit includes a pair of brushes, gasket, seal and packet of grease.

25515 Repair kit