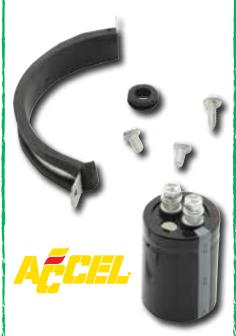

## Accel Generator Repair Kit

Top-quality American-made generator repair kit for 12-volt, 2-brush generators. Fits FL models from 65-69 and Sportster models from 65-81. Kit includes a pair of brushes, gasket, seal and packet of grease.

25515 Repair kit