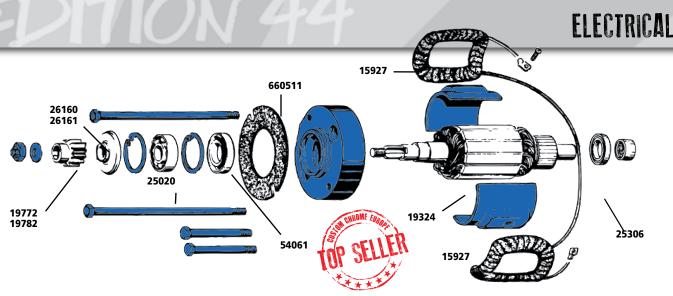

#### **Generator Parts**

Listed below in CC part number order

12-volt field coils. Fit 65-81 Sportster and Big Twin models (repl. 15927 OEM 30201-65T) sold in pairs

19324 12-volt armature. Fits 65-81 Sportster and Big Twin models (repl. OEM 30851-65TA)

19772 14-tooth drive gear. Fits 63-E84 Sportster models (repl. OEM 31073-

19782 13-tooth drive gear. Fits 58-69 Big Twin models (repl. OEM 31070-

25020 Bearing, drive gear. Fits 58-81 Big Twin and Sportster models (repl. 25306 Oil seal, end cover. Fits 61-73 Big Twin and Sportster models (repl. OEM 12002) pack of 5

26160 Oil deflector (repl. OEM 31035-58) sold each

26161 Washer, oil deflector (repl. OEM 31067-63) pack of 10 54061

Oil seal, drive gear. Fits 46-81 Sportster and Big Twin models (repl.

OEM 30145-46A) pack of 10

660511 Gasket. Fits 58-E84 Sportster and Big Twin models (repl. OEM

30143-58) pack of 10