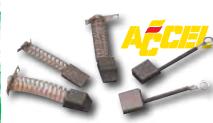

## Accel Generator Brush Sets

Premium-quality, American-made generator brush sets for two- and three-brush generators. Sets are pressure-molded and precision-ground for long life from carbon-graphite. Retaining springs are made from piano-grade tin music wire, with brass terminals fitted to copper alloy braided cable leads.

12341 FL, FLH Twins, XL, XLH, XLCH Twins 58-64, Generator #58 & 61/6V, OEM 30426-58

LAST MINUTE

**FRAMES** 

APPAREL

SEATS &

TOURING

F00T CONTROLS

HAND