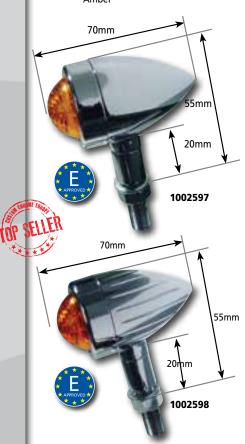

#### Mini Turn Signals

- Chromed universal turn signals available smooth or grooved
- H21W
- E-Mark
- Sold each

1002597 Smooth 1002598 Grooved