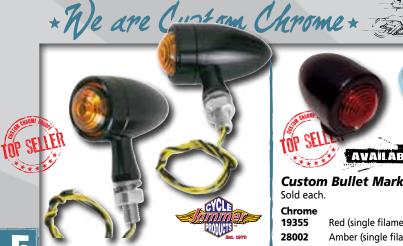

#### **Custom Bullet Marker Lights** Sold each.

Chrome 19355 Red (single filament bulb) 28002 Amber (single filament bulb) 28000 Red (dual filament bulb) 28005 Amber (dual filament bulb)

Black

688063 Red (single filament bulb) 688065 Amber (single filament bulb) 688064 Red (dual filament bulb) Amber (dual filament bulb) 688066