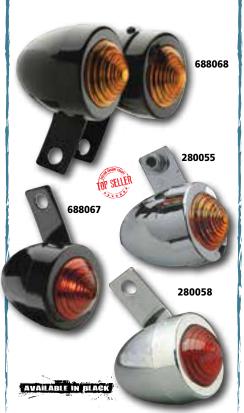

#### **Bullet Lights with Mounting** Bracket

These chrome plated bullet lights mount easily with a built-in mounting bracket. Includes single filament 12 volt, 8 watt bulb. Sold in pairs.

280055 Red 280058 688067

Black bullet light red lens 688068 Black bullet light amber lens