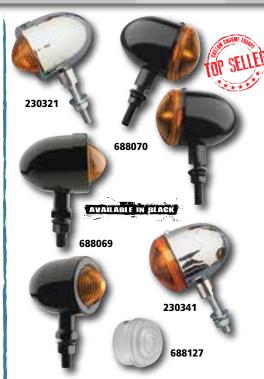

### Custom and 'Mini' Bullet Lights

These 2"-diameter dual filament bullet lights are 20% smaller than standard bullet lights for a clean custom look. Chrome-plated steel with threaded stem for easy mounting. Sold each.

'Mini' Bullet Lights

230321 Amber with 2"-long stem, chrome 688069 Black housing amber lens with 2"-long stem

**Custom Bullet Lights** 

230341 Amber with 2"-long stem, chrome 688070 Black housing amber lens with 2"-long

Replacement Parts

230267 Amber lens for custom bullet lights 230268 Red lens for custom bullet lights 688127

Clear repl. lens