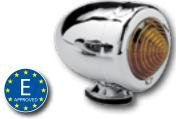

## Chrome Bullet Lights with E-Mark

The most popular turn signals all over the world are now available with E-Mark approval. These chrome-plated die-cast bullet lights feature a single filament bulb and an amber plastic lens. Sold each.

85868 Bullet light assembly with E-Mark 85869 Replacement amber lens with E-Mark