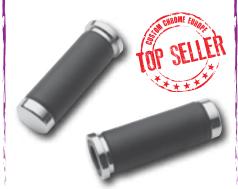

## Chrome and Rubber Cruiser Grips

These grips offer a classic black rubber surface that offers plenty of comfort and grip, while the chrome end caps give them the finishing touch.

604931

Chrome & Rubber Cruiser Grips, fits all models from 73-Up (except 08-Up touring models & models with air reservoirs in the handlebars)

604932

Chrome & Rubber Cruiser Grips, fits all models from 08-Up Touring models with electronic throttle by wire