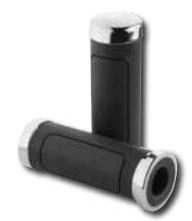

604976 Bronze, Tornado Grips Contoured 'Slim-Line' Rubber

These grips offer a classic 'hourglass' shape for the ultimate comfort. The black rubber surface offers plenty of grip, while the chrome end caps give them the finishing touch.

604930

Contoured 'Slim-Line' Rubber Grips, fits all models from 73-Up (except 08-Up touring models & models with air reservoirs in the handlebars)