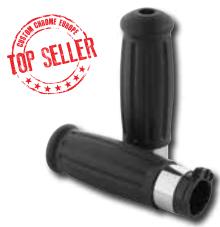

## Chrome and Rubber Cruiser Grips

These grips offer a classic black rubber surface that offers plenty of comfort and grip, while the chrome end caps give them the finishing touch.

604931

Chrome & Rubber Cruiser Grips, fits all models from 73-Up (except 08-Up touring models & models with air reservoirs in the handlebars)

604932

Chrome & Rubber Cruiser Grips, fits all models from 08-Up Touring models with electronic throttle by wire