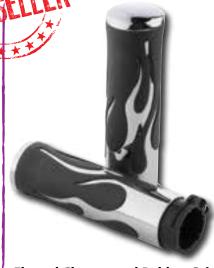

### Flamed Chrome and Rubber Grips

These hot grips will dress up any bike. Chrome billet aluminum construction with smooth rubber inlaid flames.

604936

Flamed Chrome & Rubber Grips, fits all models from 73-Up (except 08-Up touring models & models with air reservoirs in the handlebars)

604935

Flamed Chrome & Rubber Grips, fits all models from 08-Up Touring models with electronic throttle by wire