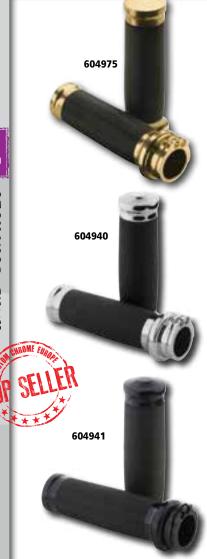

# **Tornado Billet & Rubber Grips**

CNC-Machined from billet aluminum and covered with a knurled black rubber. Available in either a chrome-plated, black anodized or bronze finish

#### Fits all models from 73-Up (except 08-Up Touring & models with air reservoirs in the handlebars)

604940

Chrome, Tornado Grips, fits all models from 73-Up (except 08-Up touring models & models with air reservoirs in the handlebars)

604941

Black, Tornado Grips, fits all models from 73-Up (except 08-Up touring models & models with air reservoirs in the handlebars)

604975 Bronze, Tornado Grips