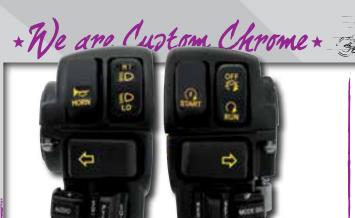

## Handlebar Switches with Backlight

Complete handlebar switch kits for HD- models from '96 up. The symbols of the switches are back lit by a warm yellow LED light which gives a homy feeling while driving alone through a cold night. Available as complete kits with housing and as switch kits only, standard and with radio, intercom and cruise control buttons (no backlight function) for touring models.

## Kits with housing

653702 Touring 96 up, chrome 653703 Touring 96 up, black

653704 Standard 96 up, chrome, 96-10 Softail, 96-11 Dyna, 96-13 XL, 96-13

653705 Standard 96 up, black, 96-10 Softail, 96-11 Dyna, 96-13 XL, 96-13

Switches ONLY

653706 Touring 96 up, chrome 653707 Touring 96 up, black

Standard 96 up, chrome, 96-10 Softail, 96-11 Dyna, 96-13 XL, 96-13 653708

653709 Standard 96 up, black, 96-10 Softail, 96-11 Dyna, 96-13 XL, 96-13