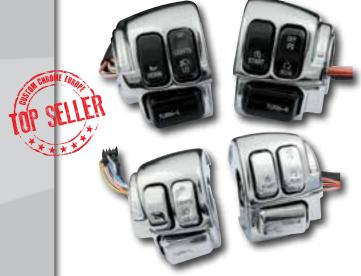

## **Custom Chrome Handlebar Control Switches With** Housings

Beautiful chromed switch housing set (left and right side) with chromed or black switches to fit models 06-11 (except 11-14 Softails). They are pre wired and come with 60" (1,5 m) wiring harness. All neccessary mounting hardware is included.

682787 Chrome switch housing set with chrome switches for models 06-14. 682788 Chrome switch housing set with black switches for models 06-14.

652017