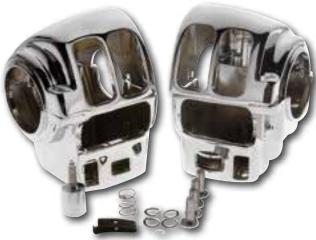

## Chrome Handlebar Switch Housings for Touring Models

Chrome reproductions of the Original Equipment black housings. Each set features precision die-cast construction, and a high luster chrome finish. Designed to accept the stock switches and throttle assembly. Sold in

652016 Fits all Touring models with radio and no cruise control from 96-06 652017 Fits all Touring models with both radio and cruise control from

96-06