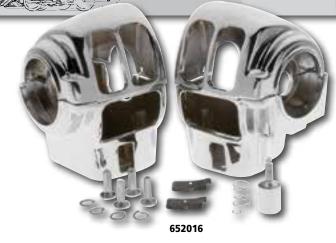

## Chrome Handlebar Switch Housings for Touring Models

Chrome reproductions of the Original Equipment black housings. Each set features precision die-cast construction, and a high luster chrome finish. Designed to accept the stock switches and throttle assembly. Sold in

652016 Fits all Touring models with radio and no cruise control from 96-06 652017 Fits all Touring models with both radio and cruise control from

96-06