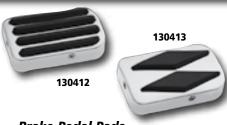

#### **Brake Pedal Pads**

Fits FX Softail and Dyna Wide Glide models from 84-Up, and 83-86 4-speed FXWGs.

Slotted 130412 130413 Diamond