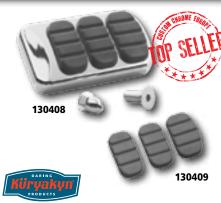

# Küryakyn ISO Brake Pedal Pad for **Touring and Softail Models**

Replaces the stock pad with a larger, more comfortable footing surface. Fits FL Softail and 5-speed Touring models from 80-14

130408 Brake pad kit

Replacement rubber pads 130409