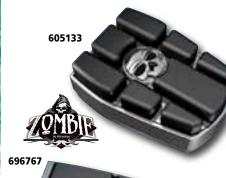

### Zombie Brake Pedal Peg by Küryakyn

Our Zombies are taking over! Unique style and durability make these pegs, brake pedal pads, and shift peg a stunning addition to your bike. All feature beautiful chrome with durable rubber pads and our ominous Zombie skull. To make a wicked thing even better, Kuryakyn offers many other Zombie accessories so you can carry this theme throughout your bike.

Zombie brake pedal pad for all Electra Glides, Road Glides, Trikes, Street 696767

Glides, Tour Glides, 08-14 Dyna Fat Bob with Forward Controls and all Küryakyn Forward Controls

605133 Zombie brake pedal pad for all FXST, 08-11 Rocker, 93-14 Dyna Wide Glides, 08-14 Dyna Fat Bob with Forward

Controls and all Küryakyn Forward Controls

FORKS & SHOCKS

SHEETMETAL

& GAUGES

CHEMICALS

605137