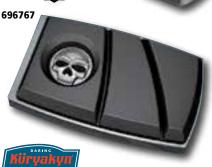

Zombie brake pedal pad for all Electra Glides, Road Glides, Trikes, Street 696767

Glides, Tour Glides, 08-14 Dyna Fat Bob with Forward Controls and all Küryakyn Forward Controls

605133 Zombie brake pedal pad for all FXST, 08-11 Rocker, 93-14 Dyna Wide Glides, 08-14 Dyna Fat Bob with Forward

Controls and all Küryakyn Forward Controls

FORKS & SHOCKS

SHEETMETAL

& GAUGES

CHEMICALS

605137