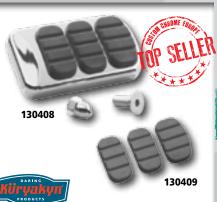

# Küryakyn ISO Brake Pedal Pad for **Touring and Softail Models**

Replaces the stock pad with a larger, more comfortable footing surface. Fits FL Softail and 5-speed Touring models from 80-14

130408 Brake pad kit

Replacement rubber pads 130409