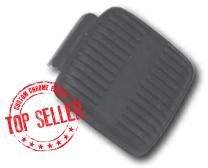

## Küryakyn Extended Brake Pedal Pad

Reaching your rear brake wont require any fancy footwork! If you have a large high performance air cleaner or certain custom or relocated floorboards, our resourceful Extended Brake Pedal Pad will be in easy reach. A full 1" wider than stock (& most other custom brake pedal pads), this great looking pad helps to keep the rear brake control more accessible. A unique clamshell design assures simple, quick installation.

Extended brake pedal pad for all Electra Glides 80-14, Road Glides, Street Glides, Tour Glides, Road Kings, FL Softail 86-13, 12-14 Dyna Switchback (Note: Not compatible with fairing lowers on '04-Earlier Touring models.)