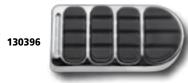

## Küryakyn ISO Brake Pedal Pads for Softail Models

Provides additional brake pedal surface area and matches ISO pegs. Fits FX Softail and Dyna Wide Glide models from 84-14, and 83-86 4-speed FXWGs.

130395 Standard

130396 Longhorn (25% larger)