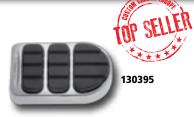

## Küryakyn ISO Brake Pedal Pads for Softail Models

Provides additional brake pedal surface area and matches ISO pegs. Fits FX Softail and Dyna Wide Glide models from 84-14, and 83-86 4-speed FXWGs.

130395 Standard

130396 Longhorn (25% larger)