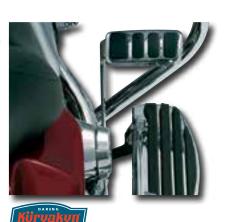

## Küryakyn Extended Brake Pedal Pad

Reaching your rear brake wont require any fancy footwork! If you have a large high performance air cleaner or certain custom or relocated floorboards, our resourceful Extended Brake Pedal Pad will be in easy reach. A full 1" wider than stock (& most other custom brake pedal pads), this great looking pad helps to keep the rear brake control more accessible. A unique clamshell design assures simple, quick installation.

Extended brake pedal pad for all Electra Glides 80-14, Road Glides, Street Glides, Tour Glides, Road Kings, FL Softail 86-13, 12-14 Dyna Switchback (Note: Not compatible with fairing lowers on '04-Earlier Touring models.)