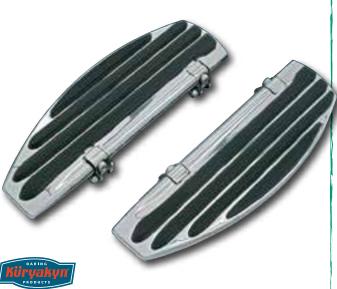

## ISO-Boards by Küryakyn

A great looking and comfortable alternative to the dull OEM footboards. Rubber ISO-Ribs run the full length of the board providing both traction and comfort. Longer than stock length allows the rider to move their feet around for optimum comfort. Fits all Touring models from 83-12 and all FL Softail models from 86-14.

600482 Sold in pairs