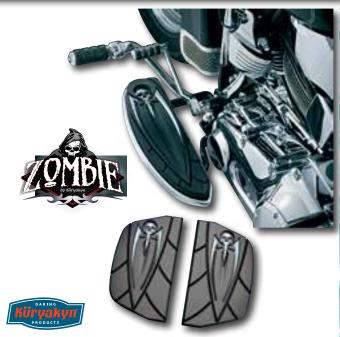

## Zombie Floorboard Cover by Küryakyn

Let your bike cross over to the dark side. These floorboard covers are the newest from Küryakyn's Zombie line of parts. Created from a sculpted black rubber pad with a chrome inlay. The specifiy designed rubber pad also helps keep your boots off the pipes. Sold in pairs.

696763 Rider floorboard covers, Fits all Touring & FLST Softail models from 80-14 with OEM rectangular floorboards

696764 Passenger floorboard covers, Fit all Touring models from 80-14