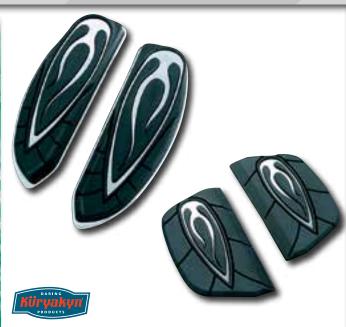

## Küryakyn Flame Driver & Passenger Floorboard

All day long, all they see are the bottoms of your boots. But when you're standing around with the crowd looking at bikes, thats when your Flame Board Covers strut their stuff. Standing out without being pushy, the chromed flame inlays play nice with the rest of the Küryakyn bling that makes your bike unique. Direct replacements for the stock floorboard covers, the assemblies sit on top of the stock steel base plates so no comfort is compromised & the raised rubber edge keeps your boots off the pipes.

605142

Flame floorboard covers for all 80-14 Electra Glides (except 04-05 FLHTCSE & 06-09 FLHTCUSE) 80-96 Tour Glides, 98-14 Road Glides (except 09 FLTRSE), 94-09 Road Kings (except 04-07 FLHRS, 07-08 FLHRSE) & all 86-14 FLST Models (except 05-09 FLSTN, 05-06 FLGSE) and 15-15 FLGSES (except 05-09 FLSTN, 05-06 FLGSES). FLSTFSE, 08-09 FLSTSB, & 09 FLSTC) (pr)

605143

Flame passenger floorboard covers for all 86-14 Electra Glides, Road Glides, Tour Glides, Road Kings with Traditional D-Shape Passenger Floorboards. Also fits all 86-09 Softail Models equipped with H-D accessory Passenger Floorboard Kits using Tradtional D-Shape Floorboards (pr)