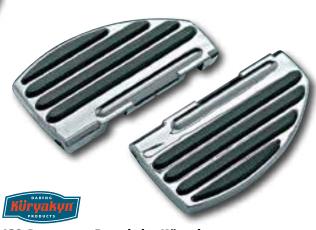

## ISO-Passenger Boards by Küryakyn

Compliment the ISO-Boards perfectly. Aside from their smooth flowing lines and sparkling chrome, these boards were designed with comfort in mind for both you and your passenger. Fits all Touring models from 93-14 and all FL Softail models equipped with accessory floorboard kits.

600483 Sold in pairs

APPAREL

**EXHAUST** 

INTAKE

INSTRUMENTS & GAUGES

LUBRICANTS & CHEMICALS

TOOLS & EQUIPMENT