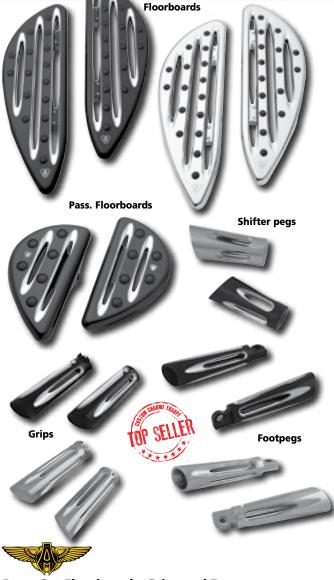

## FOOT CONTROLS

Deep Cut Floorboards, Grips and Footpegs

Brand new cutting edge design from Arlen Ness. Perfectly matched selection of grips, footpegs, shifter/brake pegs, floorboards and passenger floorboards. Multi-faceted billet design features see-thru windows and a tapered outside diamter, making the 'Deep Cut' family a truly unique design. Pair up the 'Deep Cut' family to top off any of your V-Twin projects. Designed to fit: FLST/FLSTF/FLSTN models 86-14, Road King models 94-13 and FLT/FLHT/FLHS models 80-13.

684520 Deep cut floorboards, 86-14 FLST/ 94-14 r.k./ 80-14 FLT, chrome 684521 Deep cut floorboards, 86-14 FLST/ 94-14 r.k./ 80-14 FLT, black

684512 Deep cut grips, 76-14 bt (except 08-14 FLT), chrome

684513 Deep cut grips, 08-13 flt, chrome

684514 Deep cut grips, 76-14 BT (except 08 FLT), black

684515 Deep cut grips, 08-14 FLT, black

684516 Deep cut footpegs, chrome

684517 Deep cut footpegs, black

684518 Deep cut shift peg, chrome

684519 Deep cut shift peg, black

684523 Deep cut passenger floorboards, FLT, chrome

684524 Deep cut passenger floorboards, FLT, black

684525 Deep cut passenger floorboards, FLHX, chrome