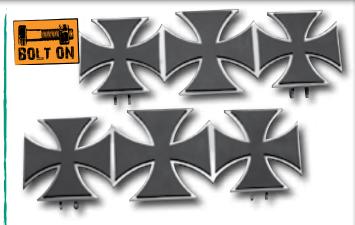

## Mototrix Maltese Cross Floorboard Kits

Maltese Cross Foot Boards are designed to fit Harley Davidson 5 speed FLT, FLHT, FLHS, Road King, Heritage Softail and Fat Boy Models from 85-14. Made in the U.S.A. of 1/4" laser cut steel, hand polished and chromed to a show finish. Rubber pads add a classic design element.

682766 Maltese cross floorboards