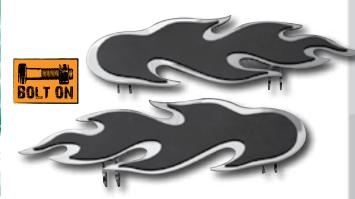

## Mototrix Flame Floorboard Kits

Flame Foot Boards are designed to fit Harley Davidson 5 speed FLT, FLHT, FLHS, Road King, Heritage Softail and Fat Boy Models from 85-14. Made in the USA of 1/4" laser cut steel, hand polished and chromed to a show finish. Rubber pads add a sexy, flowing look that will accent any bike. Sold in pairs.

682765 Flame floorboards