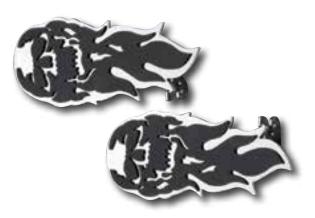

## **Mototrix Flaming Skull Floorboard Kits**

Add that finishing touch to your skull theme with our Flaming Skull Foot Boards. Made of 1/4" steel, hand polished and chromed to a show finish, these boards are a head turner. Fits all Harley Davidson models equipped with footboards from 84-14. Sold in pairs.

682767 Flaming skull floorboards

APPAREL

**FOOT** 

**EXHAUST** 

TRANNY & CLUTCH

DRIVELINE

& BRÁKES

SHEETMETAL