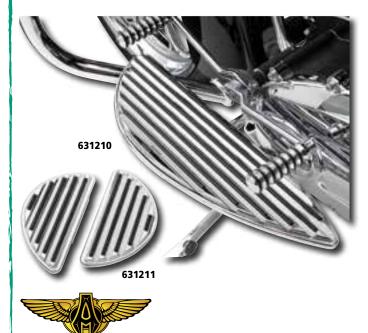

## Retro Floorboards by Arlen Ness

Styled to match the Arlen Ness full line of Retro styled parts. Constructed from chrome-plated billet aluminum. Full length rubber inserts offer excellent grip and comfort. Designed to fit 80-14 FLT/FLHT/FLHR and 00-14 FLST models. Matching passenger boards are designed to fit 93-14 FLT and FLST models with accessory passenger floorboards.

631210 **Rider Floorboards** 631211 **Passenger Floorboards**