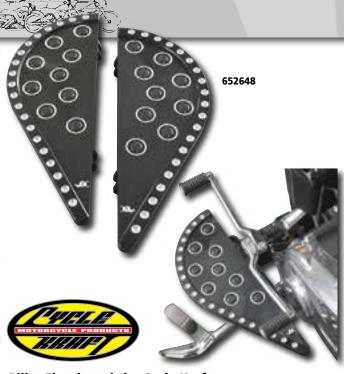

# **Billet Floorboards by Cycle Kraft**• CNC-Machined from 6061-T6 Billet Aluminum

- Available in black anodized finish
- A perfect match to the Cycle Kraft line of Pegs, Brake Pedal Covers & Grips
- · Fits all FL Softail and Touring models from 80-14

652648 Billet floorboards, Black