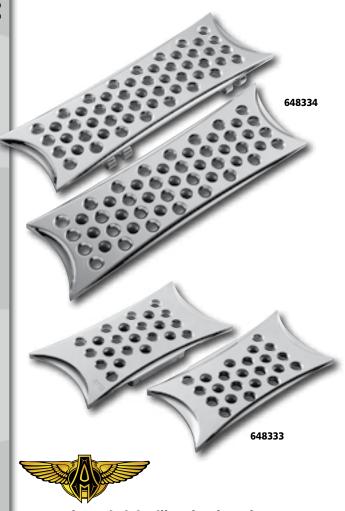

## Ness-Tech/Battistini, Billet Floorboards

CNC-machined from 6061-T6 billet aluminum and chrome-plated. Fits Touring and FL Softail models 86-14

#### **Driver Floorboards**

They fit all 5-speed Touring and FL Softail models from 86-14.

**648334** Sold in pairs

## Passenger Floorboards

They fit all Touring models from 86-14 and 00-14 Softail models equipped with passenger floorboard supports.

**648333** Sold in pairs