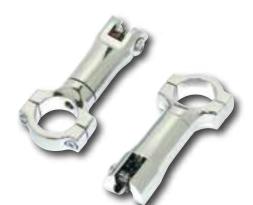

## Chrome Billet Footpeg Peg Mounts CNC-Machined from 6061-T6 billet aluminum

- 3" long with a 1 1/4" diameter clamping area fit most engine guards and any 1 1/4" dia. tubing
- Mounting hardware included
- Sold in pairs
- 604304 Chrome billet peg mounts