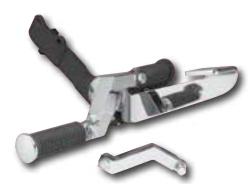

### **Offset Chrome Footpeg Extensions**

Provide long-legged riders with an inexpensive method of stretching out their legs without moving their controls. They move the footpegs out 3 1/2" from the centerline of the motorcycle and 2" forward. Fits FX Softail, Dyna Wide Glide and 4-speed FXWG models from 80-Up **19966** Chrome Offset Extension Brackets - Sold in pairs (footpegs not

included)

Note: These peg extensions will reduce ground clearance and increase the distance from the Original Equipment footpegs to the brake and shift controls.