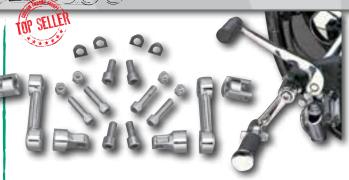

# Adjustable Footpeg Kit for Models with Forward Controls

Fits into the female footpeg clevis' on models with forward controls. Pegs may be rotated in a 360° arc. Kit includes everything necessary to make the conversion (except footpegs) and features flawless chromeplating on the individual components.

09890 Fits Dyna Wide Glide, FX Softail and 4-speed FXWG models 83-Up Note: Passenger footpegs are not included in the kit.