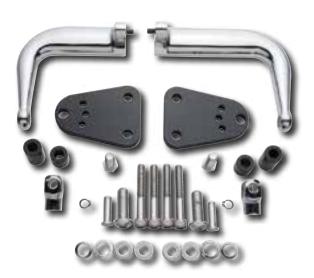

### Chrome Adjustable Highway Peg Mounts for Sportster Models

- Footpeg mounting arms are adjustable and can be mounted in three pre-set positions to match the riders heights and preferred riding position
- Features black mounting brackets with chrome footpeg arms and clevises
- Includes all required mounting hardware
- Accepts most standard male mount pegs
- 610362 Fits all Sportster models from 04-13