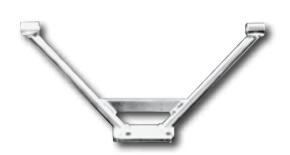

### Transmission Mount Passenger Peg Bracket for Big Twins

Fits Big Twins with rigid frames. Use with any 3/8" stud-mount footpegs. **12686** Sold each