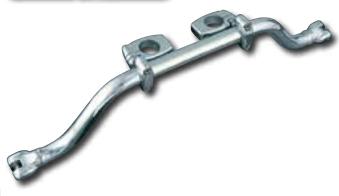

## Küryakyn Adjustable Mustache Bar for Softail & Dyna

KüyryAkyn has taken the tried and trued Mustache Bar and brought it into the 21st Century. The great function of the mustache bar has stayed the same - adding the extra peg positions you need on those cramp-inducing hauls. The difference between old and new lies within the ability to be adjusted to fit virtually any rider. Due to its cleverly designed clamp system, this mustache bar can be moved up or down the downtubes and the bar can be rotated to provide multiple fore and aft adjustments. Ride on in comfort! Accepts any male-mount pegs, sold separately.

**605159** Mustache Bar for all 91-11 Dyna Models

APPAREL

FOOT

ELECTRICAL

EXHAUST

DRIVELINE

& BRAKES

SHEETMETAL