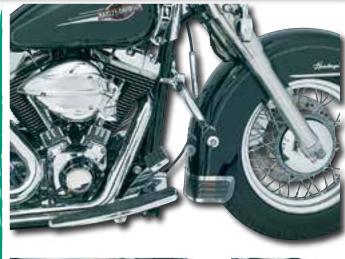

## Küryakyn Longhorn Offset Dually Highway Pegs

The all-in-one answer for long-haul comfort. We combined our most popular highway peg components into one product that's attractive, adjustable, and easy to install.

605144 Longhorn Offset Dually with 1 1/4" Magnum Quick Clamp (pr)605145 Longhorn Offset Dually with 1" Magnum Quick Clamp (pr)