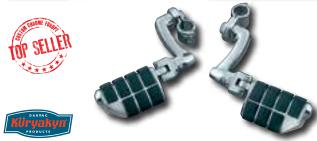

## Küryakyn Longhorn Offset Dually Highway Pegs

The all-in-one answer for long-haul comfort. We combined our most popular highway peg components into one product that's attractive, adjustable, and easy to install.

605144 Longhorn Offset Dually with 1 1/4" Magnum Quick Clamp (pr)605145 Longhorn Offset Dually with 1" Magnum Quick Clamp (pr)