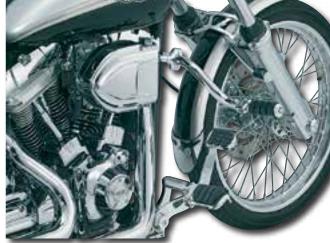

## Küryakyn Adjustable Mustache Bar for Softail & Dyna

KüyryAkyn has taken the tried and trued Mustache Bar and brought it into the 21st Century. The great function of the mustache bar has stayed the same - adding the extra peg positions you need on those cramp-inducing hauls. The difference between old and new lies within the ability to be adjusted to fit virtually any rider. Due to its cleverly designed clamp system, this mustache bar can be moved up or down the downtubes and the bar can be rotated to provide multiple fore and aft adjustments. Ride on in comfort! Accepts any male-mount pegs, sold separately.

**605159** Mustache Bar for all 91-11 Dyna Models

APPAREL

FOOT

ELECTRICAL

EXHAUST

DRIVELINE

& BRAKES

SHEETMETAL