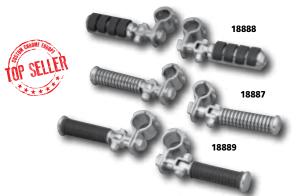

## Clamp-On Footpeg Sets

1 1/4" clamp-on footpeg kits with three different styles of footpegs come complete with three-piece chrome frame clamps. They will fit all Sportster frames from 82-Up and all 5-speed rubbermount frames.

18887 With O-ring pegs18888 With rubber cush

18888 With rubber cushion pegs18889 With rubber pegs