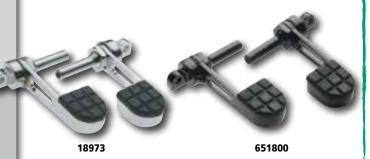

#### Vibra-Kushion Footpeg Stirrups

Get more comfort without adding floorboards. These stirrups use our Vibra-Kushion footpegs, and are adjustable so that you get the right amount of heel support. Include male clevis' that fit large or small-diameter Vibra-Kushion footpegs.

**18973** Chrome, Pair **651800** Black, Pair