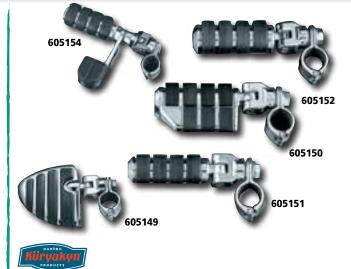

### Küryakyn Footpegs with Clevis & Magnum Quick Clamps

This is our most popular style of highway peg. Using our patented Magnum Quick Clamp, they are a snap to install & provide long-haul comfort. There are several styles of footpegs to choose from with various sized clamps to accommodate most common engine guard diameters. They can be installed on any round tubing (frames or engine guards), but it is important to keep in mind that the footpeg itself will end up perpendicular to the bar to which it is mounted.

| 605149 | ISO-Wings with Clevis & 1 1/4" Quick Clamp (pr)                      |
|--------|----------------------------------------------------------------------|
| 605150 | Dually ISO-Pegs with Clevis & 1 1/4" Magnum Quick Clamp (pr)         |
| 605151 | Small ISO-Pegs with Clevis & 1 1/4" Magnum Quick Clamp (pr)          |
| 605152 | Large ISO-Pegs with Clevis & 1 1/4" Magnum Quick Clamp (pr)          |
| 605154 | Large ISO-Pegs with ISO-Stirrups & 1 1/4" Magnum Quick Clamp<br>(pr) |