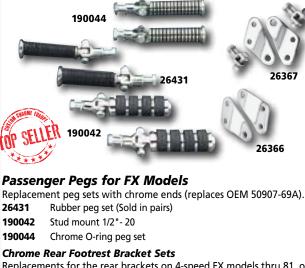

# \* We are Custom Chrome \*

Replacements for the rear brackets on 4-speed FX models thru 81, or can be used to replace the 82-10 one-piece welded and stamped rear footrest brackets, and the large aluminum rear brackets fitted to 4-speed FL models from 77-84.

- 26366 Left and right brackets alone (1/4" steel plate)
- **26367** Bracket set (includes supports and mounting hardware)