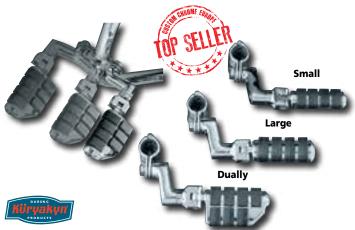

### Küryakyn Footpegs with Clevis & Magnum Quick Clamps

This is our most popular style of highway peg. Using our patented Magnum Quick Clamp, they are a snap to install & provide long-haul comfort. There are several styles of footpegs to choose from with various sized clamps to accommodate most common engine guard diameters. They can be installed on any round tubing (frames or engine guards), but it is important to keep in mind that the footpeg itself will end up perpendicular to the bar to which it is mounted.

| 605149 | ISO-Wings with Clevis & 1 1/4" Quick Clamp (pr)                      |
|--------|----------------------------------------------------------------------|
| 605150 | Dually ISO-Pegs with Clevis & 1 1/4" Magnum Quick Clamp (pr)         |
| 605151 | Small ISO-Pegs with Clevis & 1 1/4" Magnum Quick Clamp (pr)          |
| 605152 | Large ISO-Pegs with Clevis & 1 1/4" Magnum Quick Clamp (pr)          |
| 605154 | Large ISO-Pegs with ISO-Stirrups & 1 1/4" Magnum Quick Clamp<br>(pr) |