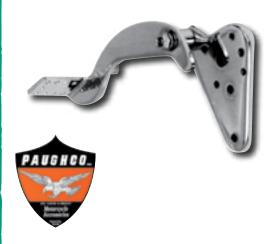

#### Suicide Clutch Pedals

Here's an "old school" part for ya! Early style suicide clutch pedal with backing plate for 74" B/Twins with jockey shift set-ups. Great item for custom retro bike builds. Made in USA by Paughco.

**632267** Suicide clutch pedal