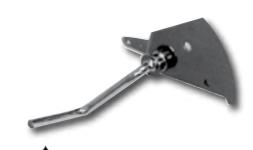

# Suicide Clutch Pedal by Paughco

Early OEM style suicide clutch pedal for big twins with jockey shift. Made in the U.S.A.

651283 Chrome-plated suicide clutch pedal for 4-speed Big Twins

**632267** Suicide clutch pedal