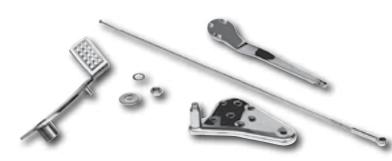

# Foot Clutch for Big Twins

Chrome reproduction of the rocker style foot clutch assembly found on hand shift Big Twins from 65-78. Ideal for vintage restoration or foot clutch/hand shift conversions on 4-speed Big Twins from 41-78. Works with steel or aluminum primary covers when appropriate clutch releasing lever and rod is used (replaces OEM 36810-65A).

**060075** Foot clutch assembly only, clutch rod not included Note: Use CC #19079 releasing lever and CC #070225 rod with tin primary.

#### Replacement Parts

**070224** Rod end (replaces OEM 36916-36)

070225 Clutch rod for tin primaries (replaces OEM 36917-36)

**070229** Clutch rod with rod end and jam nut for aluminum primaries (replaces OEMs

36917-65, 36916-36 and 7638)

**070402** Spring (replaces OEM 36880-36)

070403 Pivot bearing cover (replaces OEM 36830-36)