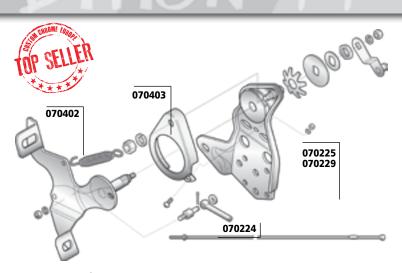

# Foot Clutch for Big Twins

Chrome reproduction of the rocker style foot clutch assembly found on hand shift Big Twins from 65-78. Ideal for vintage restoration or foot clutch/hand shift conversions on 4-speed Big Twins from 41-78. Works with steel or aluminum primary covers when appropriate clutch releasing lever and rod is used (replaces OEM 36810-65A).

**060075** Foot clutch assembly only, clutch rod not included Note: Use CC #19079 releasing lever and CC #070225 rod with tin primary.

#### Replacement Parts

**070224** Rod end (replaces OEM 36916-36)

070225 Clutch rod for tin primaries (replaces OEM 36917-36)

**070229** Clutch rod with rod end and jam nut for aluminum primaries (replaces OEMs

36917-65, 36916-36 and 7638)

**070402** Spring (replaces OEM 36880-36)

070403 Pivot bearing cover (replaces OEM 36830-36)