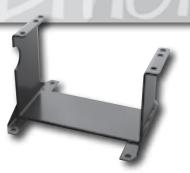

# **Engine Stand for Big Twins**

Great for repairing motors out of the bike or for building custom motors. May be bolted to a work bench for added stability.

58530 Fits Big Twin models 36-99

#### Engine Stand for Big Twins by JIMS

Perfect for engine repair. This bench-mounted stand works with Big Twin engine cases from 36-99.

20105 **Engine stand** 