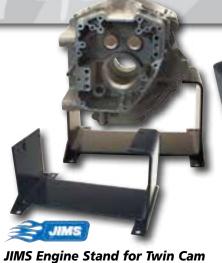

# **Engine Stand for Big Twins**

Great for repairing motors out of the bike or for building custom motors. May be bolted to a work bench for added stability.

58530 Fits Big Twin models 36-99

#### Engine Stand for Big Twins by JIMS

Perfect for engine repair. This bench-mounted stand works with Big Twin engine cases from 36-99.

20105 **Engine stand** 