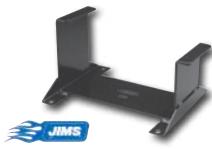

#### Engine Stand for Big Twins by JIMS

Perfect for engine repair. This bench-mounted stand works with Big Twin engine cases from 36-99.

20105 **Engine stand** 

# **Engine Stand for Sportster** Models by JIMS

Top-quality steel stand for Sportster crankcases from 57-85 and Buell 87-02. Makes engine overhauls a breeze.

20119 Engine stand