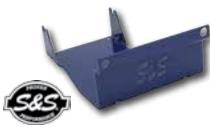

# Engine Stand for TC-B Engines by **S&S**

Designed to fit 00-14 H-D Twin Cam B engines Engine Stands 99-14 Balanced TC

# 88 Big Twins

This steel, black powder-coated stand will simplify your engine repair.

23302 Fits Twin Cam A engines from 99-14 (except Softail engines)