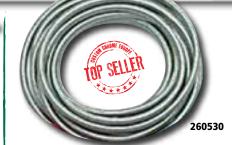

### Stainless Steel Braided Hose

Sold in 25 ft. rolls. 260530 1/4" ID x 25' 260532 5/16" ID x 25' 260534 3/8" ID x 25'

1/4"-5/8", 1 meter 85122