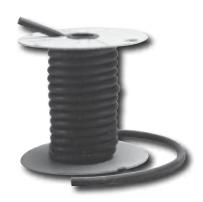

#### Reinforced Black Neoprene Fuel and Oil Line

Fits all models. Available in 25 and 50-foot rolls, this top-quality line is reinforced with high-strength rayon. Neoprene outer cover resists oil and grease for years of trouble-free service.

**Fuel Line** 

8642125 1/4" x 25 feet

Fuel and Oil Line 8642131 1/4" x 25 feet