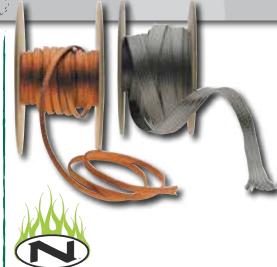

#### Reinforced Black Neoprene Fuel and Oil Line

Fits all models. Available in 25 and 50-foot rolls, this top-quality line is reinforced with high-strength rayon. Neoprene outer cover resists oil and grease for years of trouble-free service.

**Fuel Line** 

8642125 1/4" x 25 feet

Fuel and Oil Line 8642131 1/4" x 25 feet