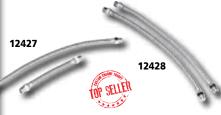

#### Overhead Rocker Arm Oil Lines

Set of two stainless steel braided oil lines with chrome NPT fittings.

12427 Fits 66-84 Shovelheads 12428 Fits 57-85 Sportster models