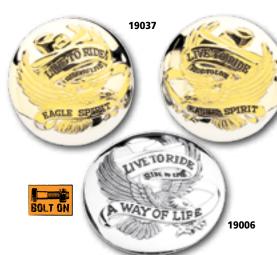

## 'Live To Ride' Gas Cap Covers

Covers with chrome eagles feature a 'A Way of Life' banner. Gold eagles have 'Eagle Spirit' banners. They attach with double-sided foam tape and fit all late model gas caps (except molded plastic caps).

'A Way of Life'

**19006** Chrome eagle (sold each)

'Eagle Spirit'

19037 Gold eagle (sold in pairs)