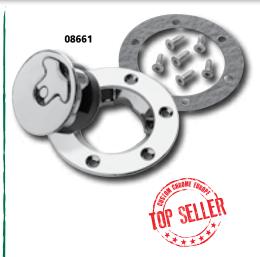

# Aircraft-Style Gas Cap Sets

Low profile high-tech gas caps. Designed to be used with the aircraft-style tanks on this page.

#### Bolt-In Cap Kits

Kits include mounting rings, gaskets, screws and caps.

# Locking

**08663** Gas cap set, vented and non-vented

08661 Locking vented cap kit