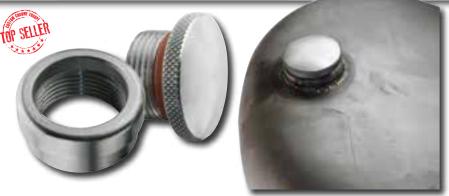

# Custom Mini Gas Cap Kit

The gas cap is CNC-Machined from billet aluminum with a knurled edge with a satin/raw finish (gas cap has an O.D. of 1.75"). Kit comes complete with gas cap and steel weld-in bung.

641909 Mini weld-in gas cap