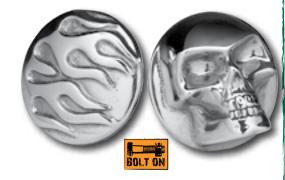

# 3-Dimensional Gas Cap Covers

Distinctive covers are sand-cast from hand-carved originals. Designed to fit over OEM style caps. Glue them on with 5-minute epoxy, or use silicone adhesive. Sold each.

**37863** Skull

**37868** Flame