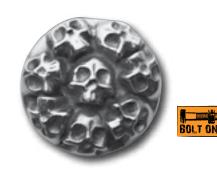

# Polished Aluminum Skull Gas Cap Cover

Multiple skull design cast from an original hand-carved mold . Attaches to OEM style gas caps with epoxy (not included).

**37735** Sold each