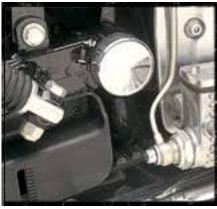

#### Chrome Swingarm Axle Covers

Cover up the ugly cluttered axle adjusters and axle nut with these show chromed covers. They come with all required hardware. Will not work on models with stock saddlebags. 688197 Swingarm Axel covers 86-07 Softail except FLSTS