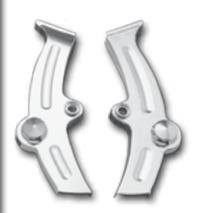

## Chrome Boomerang Frame Covers by Küryakyn

These are one of Küryakyns most popular Softail accessories. These high quality die-cast covers feature a 'ball-milled' detail and lush chrome finish. Sold as a set.

Fits all FXST models and all FLST models WITHOUT OEM Shotgun exhaust from 600741

86-99

605260 Boomerang Covers for all 00-07 FXST

(except Deuce) & all 00-07 FLST (except Fat Boy & Deluxe...see Note)

600742 Fits all 00-06 Fat Boy and 05-07 Deluxe models with OEM Shotgun style exhaust