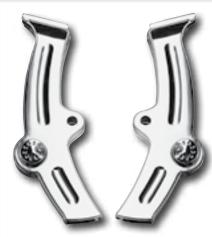

## Chrome Boomerang Frame Covers by Küryakyn

These are one of Küryakyns most popular Softail accessories. These high quality die-cast covers feature a 'ball-milled' detail and lush chrome finish. Sold as a set.

Fits all FXST models and all FLST models WITHOUT OEM Shotgun exhaust from 600741

86-99

605260 Boomerang Covers for all 00-07 FXST

(except Deuce) & all 00-07 FLST (except Fat Boy & Deluxe...see Note)

600742 Fits all 00-06 Fat Boy and 05-07 Deluxe models with OEM Shotgun style exhaust