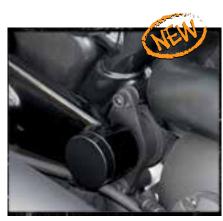

# Chrome Swingarm Pivot Covers for Softails by Küryakyn

These are a quick and easy way to cover those ugly ends of the swingarm pivot shaft on your Twin Cam Softail. Chrome-plated and sold in pairs.

Fits all Twin Cam Softails from 00-07 (except 00-05 600737 FLSTN, 07 FLSTF, & 07 FXSTD)