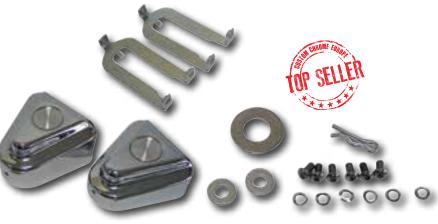

## Chrome Boomerang Frame Covers by Küryakyn

These are one of Küryakyns most popular Softail accessories. These high quality die-cast covers feature a 'ball-milled' detail and lush chrome finish. Sold as a set.

Fits all FXST models and all FLST models WITHOUT OEM Shotgun exhaust from 600741

86-99

605260 Boomerang Covers for all 00-07 FXST

(except Deuce) & all 00-07 FLST (except Fat Boy & Deluxe...see Note)

600742 Fits all 00-06 Fat Boy and 05-07 Deluxe models with OEM Shotgun style exhaust