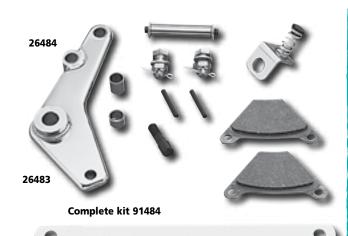

91484 Complete kit (includes hardware kit)

26406 Mounting kit. Fits FL and FX models 73-80

26483 Chrome steel brake anchor. Replaces OEM 44154-73T

26484 Mounting bracket only (Includes bushings). Replaces OEM 44166-