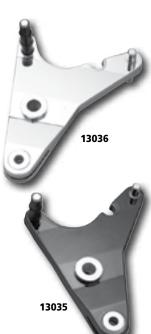

## Caliper Mounting 'Y' Brackets .

# For 10" Rotor Systems

Patterned after the later 11 1/2" caliper support used from 81-83, these unique brackets provide improved support and alignment for 10" rotor systems. Fit all Big Twin rear discs from 73-80.

13036

## For 11 1/2" Rotor Systems

Fits all 81-82 FX models and 83 FXEs. Available with a durable gloss black powder coat or chrome-plated.

Gloss black powder coat (replaces OEM 44015-81)