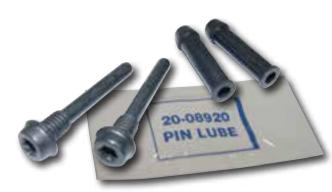

#### Rear Brake Mount Service Kit

Kit includes two pins and boots. Replaces OEM 44039-86, for most Big Twins 87-99.

688553 Brake mount service kit