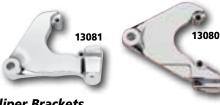

#### Rear Caliper Brackets

Improve swingarm and rear brake appearance with these chrome-plated or black wrinkle painted replacements for the Original Equipment parts. Cast aluminum brackets are engineered for use with Kelsey-Hayes-style brake calipers used since late 87. Includes retainer, bushings, and rubber bumper.

# Chrome

Fits all Softail models from late 87-99 (repl. OEM 44207-87) 13080 13081 Fits all FXR models from late 87-94 (repl. OEM 44205-84)