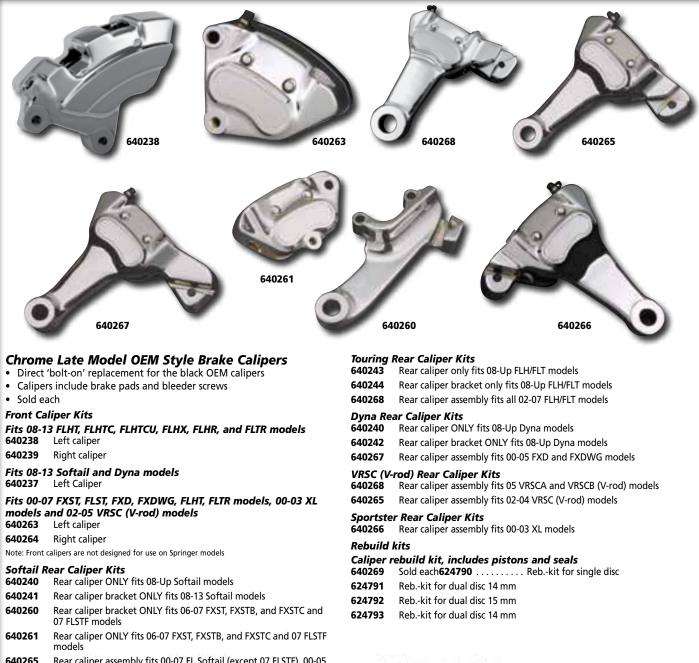

Note: These rear caliper assemblies are not compatible with accessory wide tire kits.