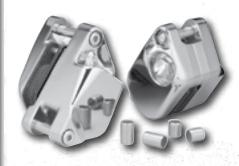

## Early Model Front Dual Disc Caliper Sets

These replacement dual disc caliper sets have had the caliper bodies smoothed and reshaped to produce a better platform for the flawless chrome-plating. They come complete with right and left calipers, brake pads, pins, mounting bolts, oversized bleeder valve and all internal components in place. They fit all Sportster, FX and FXR models with dual disc front ends from 77-83. 4541341 Ferodo 'P' compound pad set (2 required)

600532 Ferodo 'PRP' compound pad set (2 required) 8009019 Motor Factory Organic pad set (2 required) 18501 'Brake MAX' pad set

WHEELS, TIRES & BRAKES