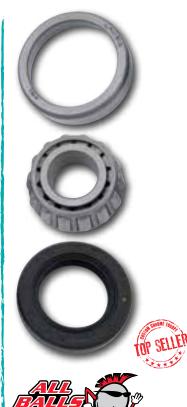

## All Balls Wheel Bearing & Seal Kit

The Kit contains two bearings and two seals to fit H-D models 73-99. 653877 Wheel bearing & seal kit

13.48