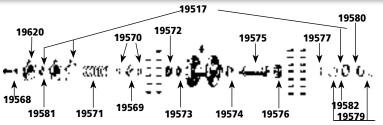

#### **Original Equipment-Style Star Hub Replacement Parts** 19569

- Thrust bearing sleeve (repl. OEM 43556-35) 19570
  - Thick thrust washers (repl. OEM 43563-35) 5 pair Adjusting shims (.002") repl. OEM 43560-35 (pack of 50)
- 19571 19572 Retainer and rollers (repl. OEMs 24721-30, 9220A)
- Inner thrust washer (repl. OEM 43552-39) pack of 10 19573
- 19574 Bearing collar (repl. OEM 43561-39)
- 19575 Roller bearing sleeve (repl. OEM 43550-35)
- Brake side retainer and rollers (repl. OEMs 43578-35, 9220A) 19576
- 19577 Brake side thrust washers (repl. OEM 43558-39) pack of 10
- 19579 Thrust washer lockring (repl. OEM 43554-35) 5 pair
- 19580 Brake side cork washer retainers (repl. OEM 43564-35) pack of 25
- 19581 Small cork washer (repl. OEM 43570-35) pack of 10
- Gasket and cork washer kit (repl. OEMs 43570-35, 43571-35, 43576-31) 19517
- 19582 Large brake side cork washers (repl. OEM 43571-35) pack of 10
- 19620 Outer cover without hole for zerk fitting (repl. OEM 43566-35TA)
- 19568 Hub cover screw/lockwasher kit (pack of 5)