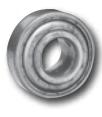

Hub and Brake Drum Bearing Fits all Big Twin hubs from 67-72. Made in the U.S.A.

to exacting tolerances that duplicate Original Equipment specifications. **Replaces OEM** 26133 43577-67 (sold each)