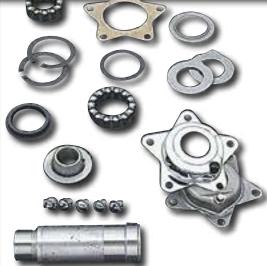

### Star Hub Rebuild Kit

Kit includes necessary bearings, retainers, seals, gaskets, thrust washers, spacers and bearing sleeve to rebuild the stock style "Star" hub. Fits Big Twins front or rear wheels 36-66.

#### **Original Equipment-Style Star Hub Replacement Parts** 19569

- Thrust bearing sleeve (repl. OEM 43556-35) 19570
  - Thick thrust washers (repl. OEM 43563-35) 5 pair Adjusting shims (.002") repl. OEM 43560-35 (pack of 50)
- 19571 19572 Retainer and rollers (repl. OEMs 24721-30, 9220A)
- Inner thrust washer (repl. OEM 43552-39) pack of 10 19573
- 19574 Bearing collar (repl. OEM 43561-39)
- 19575 Roller bearing sleeve (repl. OEM 43550-35)
- Brake side retainer and rollers (repl. OEMs 43578-35, 9220A) 19576
- 19577 Brake side thrust washers (repl. OEM 43558-39) pack of 10
- 19579 Thrust washer lockring (repl. OEM 43554-35) 5 pair
- 19580 Brake side cork washer retainers (repl. OEM 43564-35) pack of 25
- 19581 Small cork washer (repl. OEM 43570-35) pack of 10
- Gasket and cork washer kit (repl. OEMs 43570-35, 43571-35, 43576-31) 19517
- 19582 Large brake side cork washers (repl. OEM 43571-35) pack of 10
- 19620 Outer cover without hole for zerk fitting (repl. OEM 43566-35TA)
- 19568 Hub cover screw/lockwasher kit (pack of 5)