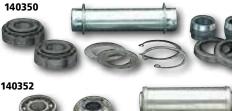

#### Hub Rebuild Kits

Hub rebuild kits for most Big Twin and Sportster models 36-99 with steel or aluminum hubs. Available with or without bearings, these kits include seals, bearing spacers, center spacers (between bearings) snap rings, washers and gaskets necessary to rebuild the specific hubs listed.

Note: Kits do not contain outer axle spacers.

| With Bearings                                                                                                                                    | Without Bearings |
|--------------------------------------------------------------------------------------------------------------------------------------------------|------------------|
| Fits dual flange hubs front and rear on FL models 73-83, front<br>FXWG 80-84 and rear FX models 73-82. Contains 4.434* (yellow)<br>center spacer |                  |
| 140350                                                                                                                                           | 140349           |
| Fits "Mid star" hubs front and rear on FL models from 67-72 and rear on FX models from 71-72                                                     |                  |
|                                                                                                                                                  | 140356           |
| Fits Sportster rear hubs from 55-78                                                                                                              |                  |
| 140352                                                                                                                                           | 140355           |
|                                                                                                                                                  |                  |