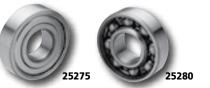

#### Wheel Bearings for Early Sportster Models 25275

Shielded bearing for the rear of models from 63-77 that use one on brake side and one on sprocket side outer (repl. OEM 9009)

25280 Unshielded bearing for the rear of models from 63-77 that use one on the sprocket side inner (repl. OEM 9008)