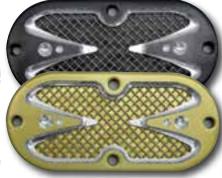

## 'Mesh' Derby and Inspection Covers by Fred Kodlin

The perfect addition to Fred Kodlin's Mesh style customparts with matching design! Easy to exchange and a real eyecatcher to customize your ride. Available for all Evo- and Twin Cam (TC) engines.

5-Hole Derby Covers

Mesh 5-hole cover black 685692 685693 Mesh 5-hole cover chrome 685694 Mesh 5-hole cover gold

3-Hole Derby Covers

Mesh 3-hole cover black 685698 685700 Mesh 3-hole cover gold

**Inspection Covers** 

Mesh inspection cover black 685712 685713 Mesh inspection cover chrome 685714 Mesh inspection cover gold