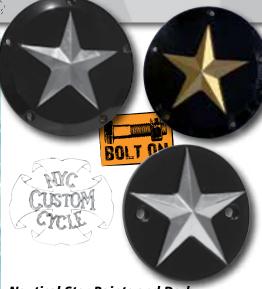

## Nautical Star Points and Derby Covers by NYC Choppers

Classic design precision 3D machined for high quality and great looks! Available in two color choices for Evo and Twin Cam models.

**Nautical Star Derby Covers** 

652610 TC Derby cover polished star 652611 TC Derby cover gold star Evo Derby cover polished star 652612 652613 Evo Derby cover gold star **Nautical Star Points Covers** 

652614 TC Points cover polished star 652615 TC Points cover gold star 652616 Evo Points cover polished star 652617 Evo Points cover gold star