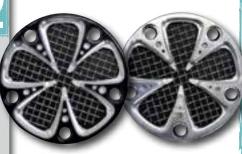

#### 'Mesh' Point Covers by Fred Kodlin

BOLT ON

The perfect addition to Fred Kodlin's Mesh style customparts! Easy to exchange and a real

eyecatcher to customize your ride. Available for all Evo- and Twin Cam (TC) engines.

For Twin Cam Models

685684 Mesh point cover TC chrome

For Evolution Models

685686 Mesh point cover Evo black 685687 Mesh point cover Evo chrome 685688 Mesh point cover Evo gold