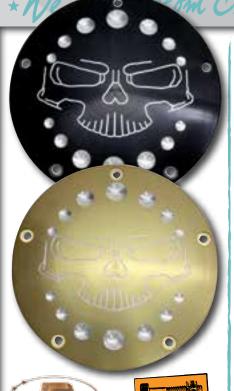

# 'Thriller' Derby Covers by Fred Kodlin

5-Hole Derby Covers for Twin Cam models Thriller 5-hole cover black 685689

685691 Thriller 5-hole cover gold