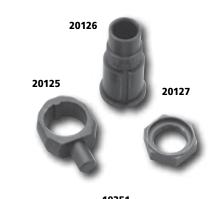

Shifter finger for all 4-speed Big Twins from 36-E76 (repl. OEM 34165-36) 20125 sold each

20126 Shift fork bushing for all 4-speed Big Twins from 36-E76 (repl. OEM 34175-

20127 Shift fork nut for all 4-speed Big Twins from 36-86 (repl. OEM 34179-33) sold each