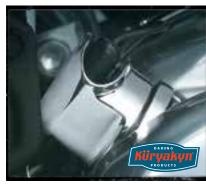

#### Frog Mouth Neutral Switch Cover by Küryakyn

This glistening chrome cover goes over both the switch body and the stock rubber insulators. It's unique two-piece construction makes installation a breeze. Fits Dyna Glide models from 98-05 and Touring models from 98-06.