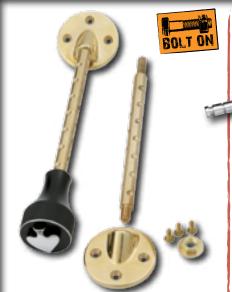

### Jockey shift arm for four speed ratchet top trannys by Moonshine Creations

Shift with style! This eye catching, beautifully machined shift arm from our friends at Moonshine Creations will make your old school ride stand out in the crowd. Available with a gold or black anodized shift knob. Fits four speed "ratchet top" transmissions from 52-79

684599 Black shift knob