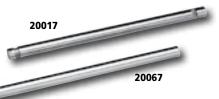

#### Shifter Fork Shafts

American-made shafts for 4-speed Big Twins from 36-86. Sold each.

20017 Fits 36-E76 models (repl. OEM 34140-

Fits late 76-86 models (repl. OEM

34186-76)

20067