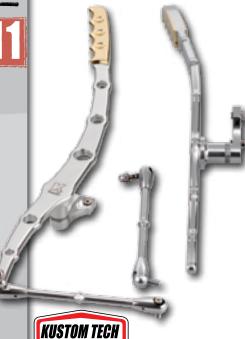

## Kustom-Tech Shift Lever

Machined from billet aluminum and billet brass, inspired by hot rod shift levers, this shifter lever comes with an all aluminium adjustable shifter rod, the bracket fits many motor mounts and can be used for other custom applications.

696056 Shift lever