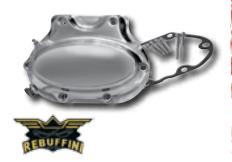

## **Rebuffini Ellipse Clutch Housing**

One piece billet clutch housing is a perfect complement for our hydraulic clutch master cylinder. Our 5 speed housings fit on all Big Twin 5 speed from 87-06 and all after market 6 speed RSD transmissions (such as RevTech). 685308 Ellipse clutch housing big twin 87-06

5-speed polished