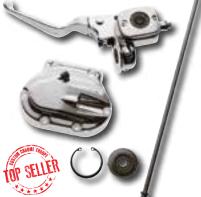

#### Hydraulic Clutch Kit or Big Twins from 96-06

any Big Twin or custom from the ball and ramp style clutch to hydraulic. It comes complete with chrome clutch master cylinder assembly, chrome side cover and clutch pushrod.DOT5. 663531

663532 Note: To properly connect your hydraulic clutch line we suggest to use CC# 614977 or 614978 adapters.