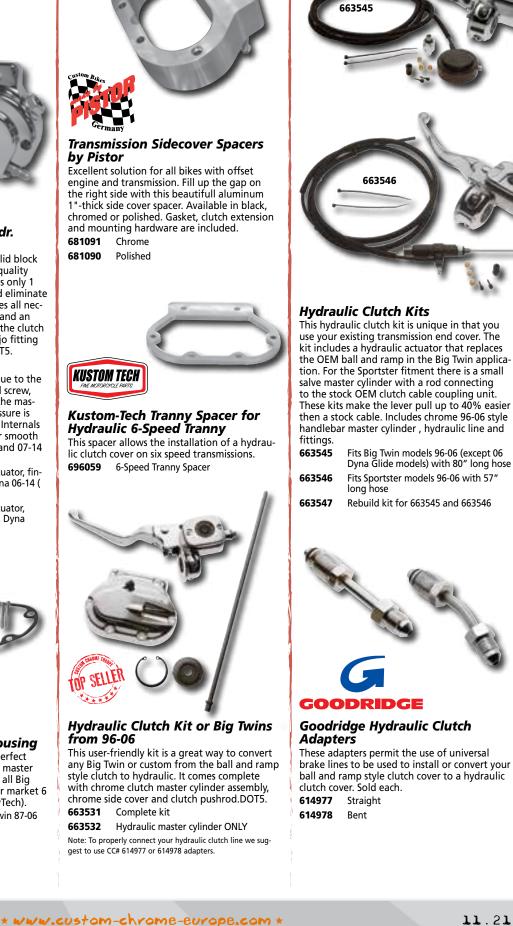

#### Hydraulic Clutch Kit or Big Twins from 96-06

any Big Twin or custom from the ball and ramp style clutch to hydraulic. It comes complete with chrome clutch master cylinder assembly, chrome side cover and clutch pushrod.DOT5. 663531

663532 Note: To properly connect your hydraulic clutch line we suggest to use CC# 614977 or 614978 adapters.